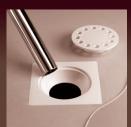

Synchro feature for dustless grinding, sanding

## and drilling.

**Blower port** instantly converts your vac into a powerful blower.

**Tool storage** keeps tools organized.