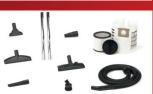

## **Accessories & Filters** for wet and dry messes

2.4m x 32mm Lock-On<sup>®</sup> Hose (2) Posilock Metal Wands **Dual Surface Nozzle** 254mm Wet/Dry Nozzle **Round Brush Crevice Tool Gulper Nozzle** Cartridge Filter **Collection Filter Bag** Universal Tool Adaptor