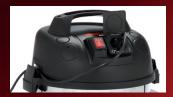

Synchro feature for dustless grinding, sanding

## and drilling.

**Blower port** instantly converts your vac into a powerful blower.

**Tool storage** keeps tools organized.